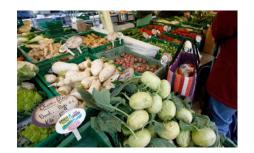

### **Opening Hours**

From 8.30 am to 7 pm from Monday to Friday

Saturday closing at 6 pm

Late evenings: Thursday at 9 pm

Sunday: train station, airport and petrol stations + Farmers' Markets (Marché de

Plainpalais and marché du Léman)

Local produce / Farmers' Markets

Marchés Ville de Genève

Genève Terroir