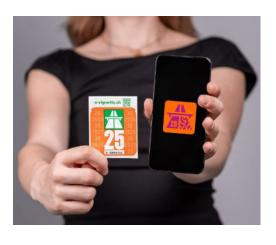

# PRIVATE TRANSPORT

Motorways: yearly tax sticker: CHF 40.-

Speed limit: 120 Km/h

Sticker or E-vignette

**Stick'AIR:** differenciated traffic scheme