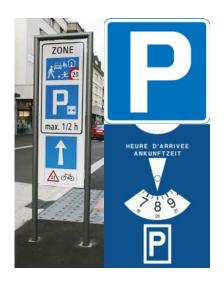

# **PARKING**

Blue Zone (Blue Disk - 1 hour free)

White Zone (parking meters or, only in villages, disk)

Yellow Zone (deliveries / bus / taxis assigned parking spaces)

Sticker/ Macaron Fondation des Parkings

App Paybyphone - Parking

App Waze - GPS / Google Maps